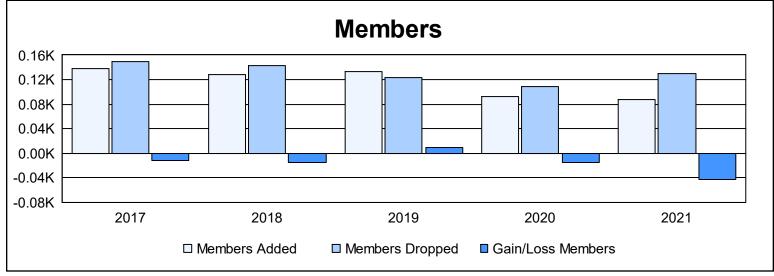

District 111SM As of June 2021 Cumulative

| Year      | New<br>Clubs | Dropped<br>Clubs | Gain/<br>Loss<br>Clubs | New<br>Members | Charter<br>Members | Reinstate<br>Members | Transfer<br>Members | Total<br>Member<br>Added | Total<br>Members<br>Dropped | Gain/<br>Loss<br>Members |
|-----------|--------------|------------------|------------------------|----------------|--------------------|----------------------|---------------------|--------------------------|-----------------------------|--------------------------|
| 2016-2017 | 0            | 0                | 0                      | 115            | 1                  | 2                    | 20                  | 138                      | 150                         | -12                      |
| 2017-2018 | 0            | 0                | 0                      | 115            | 0                  | 5                    | 8                   | 128                      | 143                         | -15                      |
| 2018-2019 | 0            | 0                | 0                      | 125            | 0                  | 3                    | 5                   | 133                      | 124                         | 9                        |
| 2019-2020 | 0            | 0                | 0                      | 80             | 0                  | 1                    | 12                  | 93                       | 108                         | -15                      |
| 2020-2021 | 0            | 0                | 0                      | 78             | 0                  | 5                    | 4                   | 87                       | 130                         | -43                      |
| Average   | 0            | 0                | 0                      | 103            | 0                  | 3                    | 10                  | 116                      | 131                         | -15                      |